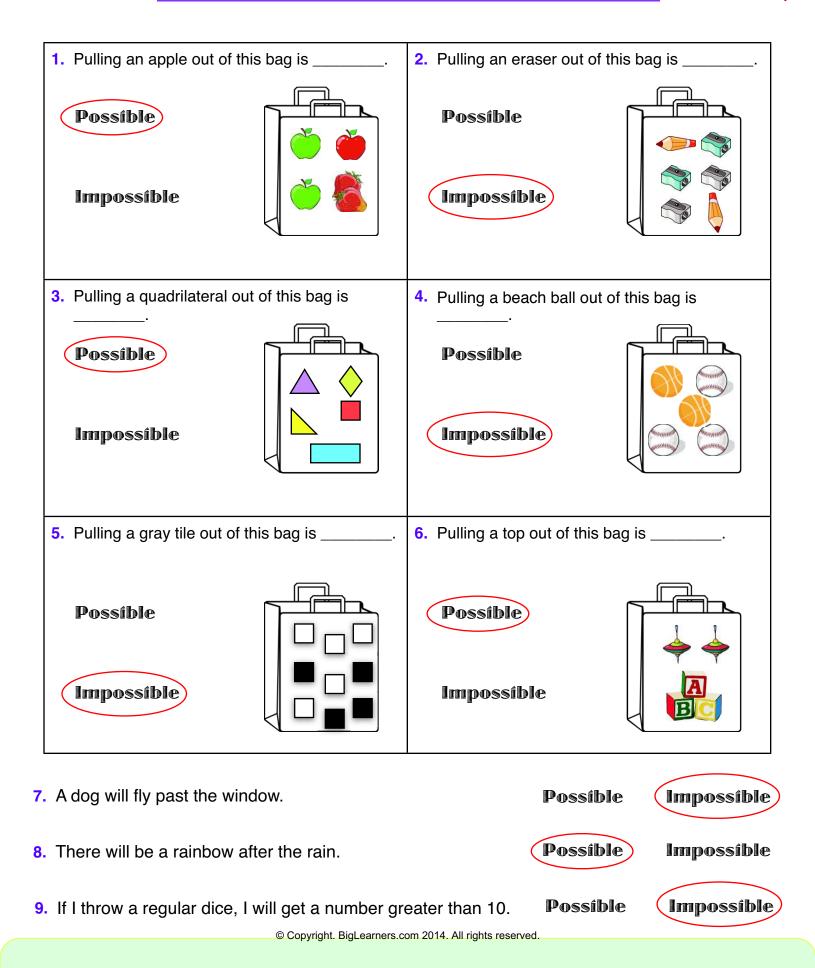

## POSSIBLE OR IMPOSSIBLE

## Circle possible or impossible to predict each event.

| 1. Pulling an apple out of this bag is        | 2. Pulling an eraser out of this bag is    |
|-----------------------------------------------|--------------------------------------------|
| Possible<br>Impossible                        | Possible<br>Impossible                     |
| 3. Pulling a quadrilateral out of this bag is | 4. Pulling a beach ball out of this bag is |
| Possible<br>Impossible                        | Possible<br>Impossible                     |
| 5. Pulling a gray tile out of this bag is     | 6. Pulling a top out of this bag is        |
| Possíble Impossíble                           | Possíble<br>Impossíble                     |

7. A dog will fly past the window.
8. There will be a rainbow after the rain.
9. If I throw a regular dice, I will get a number greater than 10.
Possible Impossible