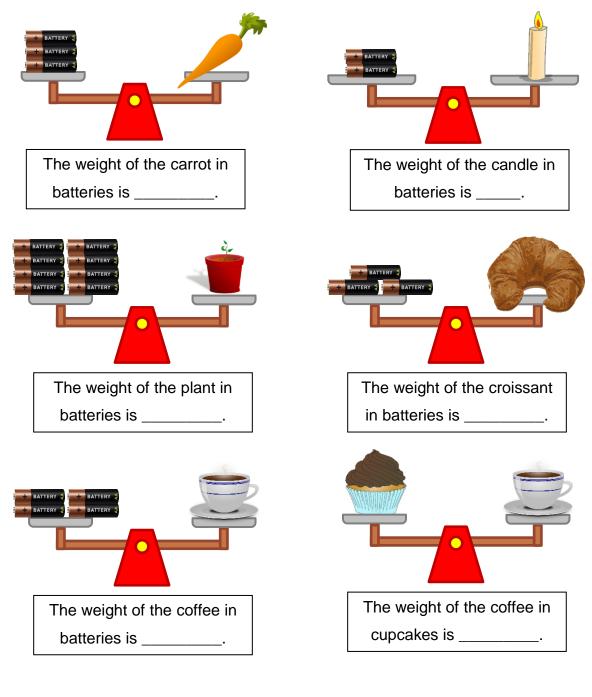

### Grade 2 Measurement Worksheet

Which object is the heaviest?

Which one isheavier: cupcake or croissant?

## Answers

The weight of the carrot in batteries is **3 batteries**. The weight of the candle in batteries is **2 batteries**. The weight of the plant in batteries is **8 batteries**. The weight of the croissant in batteries is **3 batteries**. The weight of the coffee in batteries is **4 batteries**. The weight of the coffee in cupcakes is **1 batteries**.

Which object is the heaviest?

### The plant is the heaviest.

Which one is heavier: cupcake or croissant?

#### Cupcake